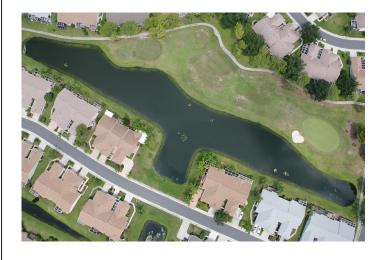

### **MANAGEMENT SUMMARY**

With the passing of the solstice, we are currently in the longest, hottest part of the year, the height of Summer. As such, algae and vegetation are growing as rapidly as possible. At this time of year, it will be a cyclical battle against these forces until more frequent rainfall or cooler temperatures bring relief with the onset of Fall. Our most recent visit was Wednesday (8/16), and evidence of our technician's treatment should be apparent all throughout the community. Recently treated algae and vegetation on all ponds will begin to decay following treatment, and will disappear over the course of 7-10 days. All waterways are being closely monitored and treated accordingly to keep them as healthy as possible during these warm summer months.

Considering the season, most ponds are in great condition. Nuisance grasses were still present in significant amounts and will be a main focus going forward. In terms of algal activity, there are still moderate amounts of decaying algae around the perimeters and throughout some ponds. Those ponds that still contain notable amounts of algae will be on our technician's radar for future visits. Some ponds simply require light touch ups to stay in good health during the summer conditions. Proceeding treatments will continue to combat any new growth that pops up between visits, as the growing season continues. Rains have improved most pond conditions favorably, and should continue to improve them as we move into the rainy, summer months.