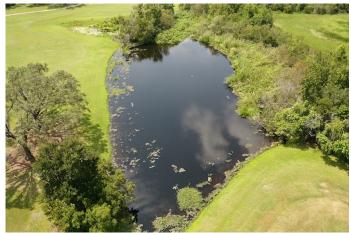

# The Groves CDD Aquatics

### SITE: 2A

Condition: Excellent Great **Mixed Condition** Improving Good Poor

### **MANAGEMENT SUMMARY**

With the passing of the solstice, we are currently in the longest, hottest part of the year, the height of Summer. As such, algae and vegetation are growing as rapidly as possible. At this time of year, it will be a cyclical battle against these forces until more frequent rainfall or cooler temperatures bring relief with the onset of Fall. Our most recent visit was Wednesday (8/16), and evidence of our technician's treatment should be apparent all throughout the community. Recently treated algae and vegetation on all ponds will begin to decay following treatment, and will disappear over the course of 7-10 days. All waterways are being closely monitored and treated accordingly to keep them as healthy as possible during these warm summer months.

Considering the season, most ponds are in great condition. Nuisance grasses were still present in significant amounts and will be a main focus going forward. In terms of algal activity, there are still moderate amounts of decaying algae around the perimeters and throughout some ponds. Those ponds that still contain notable amounts of algae will be on our technician's radar for future visits. Some ponds simply require light touch ups to stay in good health during the summer conditions. Proceeding treatments will continue to combat any new growth that pops up between visits, as the growing season continues. Rains have improved most pond conditions favorably, and should continue to improve them as we move into the rainy, summer months.