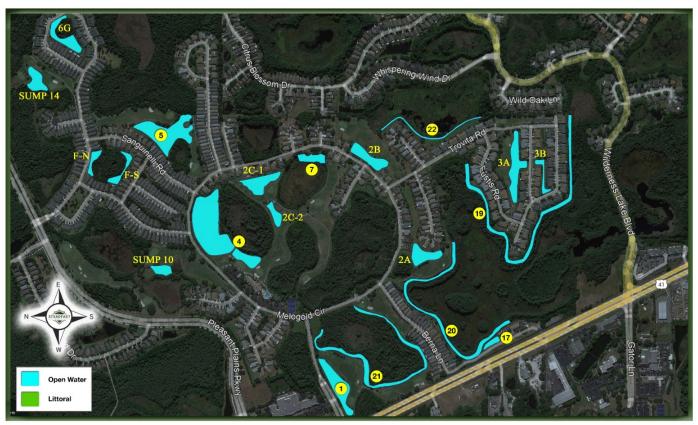

# The Groves CDD Aquatics

### SITE: 2A

Condition: Excellent Great **Mixed Condition** Improving Good Poor

### SITE: 2C-1

Condition: Excellent **Mixed Condition** Great Good Poor **Improving** 

Comments:

WATER: Clear Turbid Tannic ALGAE: N/A

Surface Filamentous Subsurface Filamentous Cyanobacteria

Planktonic

Chara

### SITE: 2C-2

Condition: Excellent Great Good Poor Mixed Condition Improving

Comments:

WATER: Clear Turbid Tannic

ALGAE: N/A Subsurface Filamentous

Planktonic Cyanobacteria Minimal Moderate Substantial

Surface Filamentous

### SITE: 3A

Condition: Excellent Great Good Poor Mixed Condition Improving

Comments:

WATER:ClearTurbidTannicALGAE:N/ASubsurface Filamentous

AE: N/A Subsurface Filamentous Surface Filamentous
Planktonic Cyanobacteria

### SITE: 3B

Condition: Excellent **Mixed Condition** Improving Great Good Poor

### SITE: 7

Condition: Excellent **Mixed Condition** Great Good Poor **Improving** 

### **SITE:** 20

Condition: **Mixed Condition** Improving Excellent Great Good Poor

### **SITE:** 21

Condition: **Mixed Condition** Excellent Great Good Poor **Improving** 

### SITE: F-S

Condition: Excellent **Mixed Condition Improving** Great Good Poor

Comments:

WATER: Clear Turbid Tannic

ALGAE: N/A Subsurface Filamentous

Cyanobacteria Planktonic Minimal Moderate Substantial

### SITE: Sump 10

Condition: Excellent **Mixed Condition** Great Good Poor **Improving** 

Comments:

WATER: Clear Turbid Tannic ALGAE: N/A Subsurface Filamentous

Surface Filamentous Cyanobacteria Planktonic