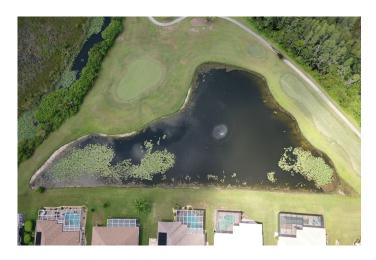

### **MANAGEMENT SUMMARY**

With the passing of the solstice, we are currently in the longest, hottest part of the year, the height of Summer. As such, algae and vegetation are growing as rapidly as possible. At this time of year, it will be a cyclical battle against these forces until more frequent rainfall or cooler temperatures bring relief with the onset of Fall. Our most recent visit was Wednesday (8/16), and evidence of our technician's treatment should be apparent all throughout the community. Recently treated algae and vegetation on all ponds will begin to decay following treatment, and will disappear over the course of 7-10 days. All waterways are being closely monitored and treated accordingly to keep them as healthy as possible during these warm summer months.

Considering the season, most ponds are in great condition. Nuisance grasses were still present in significant amounts and will be a main focus going forward. In terms of algal activity, there are still moderate amounts of decaying algae around the perimeters and throughout some ponds. Those ponds that still contain notable amounts of algae will be on our technician's radar for future visits. Some ponds simply require light touch ups to stay in good health during the summer conditions. Proceeding treatments will continue to combat any new growth that pops up between visits, as the growing season continues. Rains have improved most pond conditions favorably, and should continue to improve them as we move into the rainy, summer months.