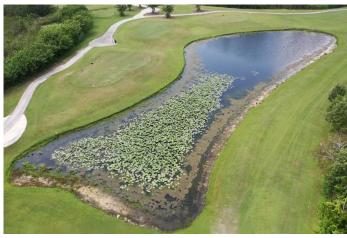

### **MANAGEMENT SUMMARY**

With the passing of the solstice, we are currently in the longest, hottest part of the year, the height of Summer. As such, algae and vegetation are growing as rapidly as possible. At this time of year, it will be a cyclical battle against these forces until more frequent rainfall or cooler temperatures bring relief with the onset of Fall. Our most recent visit was Wednesday (8/16), and evidence of our technician's treatment should be apparent all throughout the community. Recently treated algae and vegetation on all ponds will begin to decay following treatment, and will disappear over the course of 7-10 days. All waterways are being closely monitored and treated accordingly to keep them as healthy as possible during these warm summer months.

Considering the season, most ponds are in great condition. Nuisance grasses were still present in significant amounts and will be a main focus going forward. In terms of algal activity, there are still moderate amounts of decaying algae around the perimeters and throughout some ponds. Those ponds that still contain notable amounts of algae will be on our technician's radar for future visits. Some ponds simply require light touch ups to stay in good health during the summer conditions. Proceeding treatments will continue to combat any new growth that pops up between visits, as the growing season continues. Rains have improved most pond conditions favorably, and should continue to improve them as we move into the rainy, summer months.