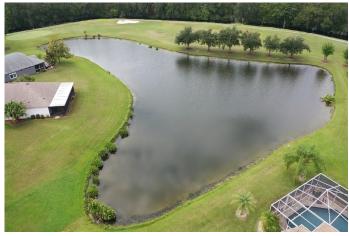

### **MANAGEMENT SUMMARY**

With the passing of the solstice, we are currently in the longest, hottest part of the year, the height of Summer. As such, algae and vegetation are growing as rapidly as possible. At this time of year, it will be a cyclical battle against these forces until more frequent rainfall or cooler temperatures bring relief with the onset of Fall. Our most recent visit was Wednesday (8/16), and evidence of our technician's treatment should be apparent all throughout the community. Recently treated algae and vegetation on all ponds will begin to decay following treatment, and will disappear over the course of 7-10 days. All waterways are being closely monitored and treated accordingly to keep them as healthy as possible during these warm summer months.

Considering the season, most ponds are in great condition. Nuisance grasses were still present in significant amounts and will be a main focus going forward. In terms of algal activity, there are still moderate amounts of decaying algae around the perimeters and throughout some ponds. Those ponds that still contain notable amounts of algae will be on our technician's radar for future visits. Some ponds simply require light touch ups to stay in good health during the summer conditions. Proceeding treatments will continue to combat any new growth that pops up between visits, as the growing season continues. Rains have improved most pond conditions favorably, and should continue to improve them as we move into the rainy, summer months.