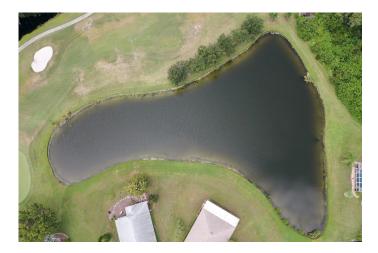

### **MANAGEMENT SUMMARY**

With the passing of the solstice, we are currently in the longest, hottest part of the year, the height of Summer. As such, algae and vegetation are growing as rapidly as possible. At this time of year, it will be a cyclical battle against these forces until more frequent rainfall or cooler temperatures bring relief with the onset of Fall. Our most recent visit was Wednesday (8/16), and evidence of our technician's treatment should be apparent all throughout the community. Recently treated algae and vegetation on all ponds will begin to decay following treatment, and will disappear over the course of 7-10 days. All waterways are being closely monitored and treated accordingly to keep them as healthy as possible during these warm summer months.

Considering the season, most ponds are in great condition. Nuisance grasses were still present in significant amounts and will be a main focus going forward. In terms of algal activity, there are still moderate amounts of decaying algae around the perimeters and throughout some ponds. Those ponds that still contain notable amounts of algae will be on our technician's radar for future visits. Some ponds simply require light touch ups to stay in good health during the summer conditions. Proceeding treatments will continue to combat any new growth that pops up between visits, as the growing season continues. Rains have improved most pond conditions favorably, and should continue to improve them as we move into the rainy, summer months.