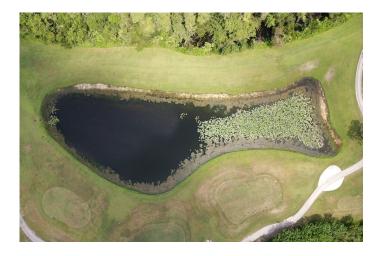

### **MANAGEMENT SUMMARY**

With the passing of the solstice, we are currently in the longest, hottest part of the year, the height of Summer. As such, algae and vegetation are growing as rapidly as possible. At this time of year, it will be a cyclical battle against these forces until more frequent rainfall or cooler temperatures bring relief with the onset of Fall. Our most recent visit was Wednesday (8/16), and evidence of our technician's treatment should be apparent all throughout the community. Recently treated algae and vegetation on all ponds will begin to decay following treatment, and will disappear over the course of 7-10 days. All waterways are being closely monitored and treated accordingly to keep them as healthy as possible during these warm summer months.

Considering the season, most ponds are in great condition. Nuisance grasses were still present in significant amounts and will be a main focus going forward. In terms of algal activity, there are still moderate amounts of decaying algae around the perimeters and throughout some ponds. Those ponds that still contain notable amounts of algae will be on our technician's radar for future visits. Some ponds simply require light touch ups to stay in good health during the summer conditions. Proceeding treatments will continue to combat any new growth that pops up between visits, as the growing season continues. Rains have improved most pond conditions favorably, and should continue to improve them as we move into the rainy, summer months.