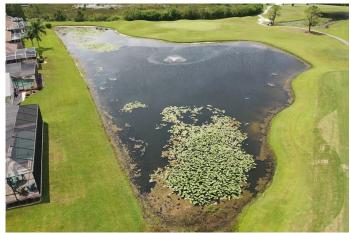

### **MANAGEMENT SUMMARY**

With the passing of the solstice, we are currently in the longest, hottest part of the year, the height of Summer. As such, algae and vegetation are growing as rapidly as possible. At this time of year, it will be a cyclical battle against these forces until more frequent rainfall or cooler temperatures bring relief with the onset of Fall. Our most recent visit was Wednesday (8/16), and evidence of our technician's treatment should be apparent all throughout the community. Recently treated algae and vegetation on all ponds will begin to decay following treatment, and will disappear over the course of 7-10 days. All waterways are being closely monitored and treated accordingly to keep them as healthy as possible during these warm summer months.

Considering the season, most ponds are in great condition. Nuisance grasses were still present in significant amounts and will be a main focus going forward. In terms of algal activity, there are still moderate amounts of decaying algae around the perimeters and throughout some ponds. Those ponds that still contain notable amounts of algae will be on our technician's radar for future visits. Some ponds simply require light touch ups to stay in good health during the summer conditions. Proceeding treatments will continue to combat any new growth that pops up between visits, as the growing season continues. Rains have improved most pond conditions favorably, and should continue to improve them as we move into the rainy, summer months.